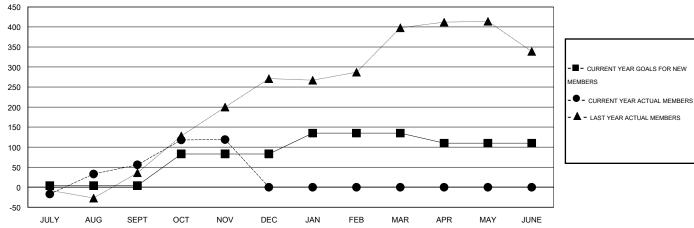

#### **GMT**: KAMLESH JAIN **LOCATION INDIA** $\mathsf{GMT}\;\mathsf{CA}\;6$

| Clubs                 |                  |           |                  |                  | Members               |                    |                                     |                    |                  |
|-----------------------|------------------|-----------|------------------|------------------|-----------------------|--------------------|-------------------------------------|--------------------|------------------|
| RESULTS FOR 2016-2017 |                  |           |                  |                  | RESULTS FOR 2016-2017 |                    |                                     |                    |                  |
| QUARTER               | NEW CLUB<br>GOAL | NEW CLUBS | DROPPED<br>CLUBS | NET<br>GAIN/LOSS | QUARTER               | NEW MEMBER<br>GOAL | CHARTER AND<br>NEW MEMBERS<br>ADDED | DROPPED<br>MEMBERS | NET<br>GAIN/LOSS |
| JULY/AUG/SEPT         | 2                | 4         | 0                | 4                | JULY/AUG/SEPT         | 4                  | 173                                 | 117                | 56               |
| OCT/NOV/DEC           | 2                | 0         | 0                | 0                | OCT/NOV/DEC           | 79                 | 84                                  | 21                 | 63               |
| JAN/FEB/MAR           | 1                | 0         | 0                | 0                | JAN/FEB/MAR           | 52                 | 0                                   | 0                  | 0                |
| APR/MAY/JUNE          | 0                | 0         | 0                | 0                | APR/MAY/JUNE          | -25                | 0                                   | 0                  | 0                |

### GOALS AND ACTUAL MEMBERS CUMULATIVE

| - CURRENT YEAR GOALS FOR NEW |  |
|------------------------------|--|
| MEMBERS                      |  |

- LAST YEAR ACTUAL MEMBERS

| DROPPED CLUBS: 0 |     |
|------------------|-----|
| DROPPED MEMBERS  |     |
| DECEASED         | 1   |
| CLUB CANCELLED   | 0   |
| OTHER            | 137 |
| TOTAL            | 138 |