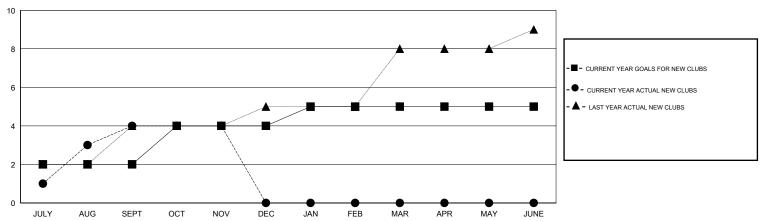

#### **GMT**: KAMLESH JAIN **LOCATION INDIA** $\mathsf{GMT}\;\mathsf{CA}\;6$

| Clubs                 |                  |           |                  |                  | Members               |                    |                                     |                    |                  |
|-----------------------|------------------|-----------|------------------|------------------|-----------------------|--------------------|-------------------------------------|--------------------|------------------|
| RESULTS FOR 2016-2017 |                  |           |                  |                  | RESULTS FOR 2016-2017 |                    |                                     |                    |                  |
| QUARTER               | NEW CLUB<br>GOAL | NEW CLUBS | DROPPED<br>CLUBS | NET<br>GAIN/LOSS | QUARTER               | NEW MEMBER<br>GOAL | CHARTER AND<br>NEW MEMBERS<br>ADDED | DROPPED<br>MEMBERS | NET<br>GAIN/LOSS |
| JULY/AUG/SEPT         | 2                | 4         | 0                | 4                | JULY/AUG/SEPT         | 4                  | 173                                 | 117                | 56               |
| OCT/NOV/DEC           | 2                | 0         | 0                | 0                | OCT/NOV/DEC           | 79                 | 84                                  | 21                 | 63               |
| JAN/FEB/MAR           | 1                | 0         | 0                | 0                | JAN/FEB/MAR           | 52                 | 0                                   | 0                  | 0                |
| APR/MAY/JUNE          | 0                | 0         | 0                | 0                | APR/MAY/JUNE          | -25                | 0                                   | 0                  | 0                |

## GOALS AND ACTUAL NEW CLUBS CUMULATIVE